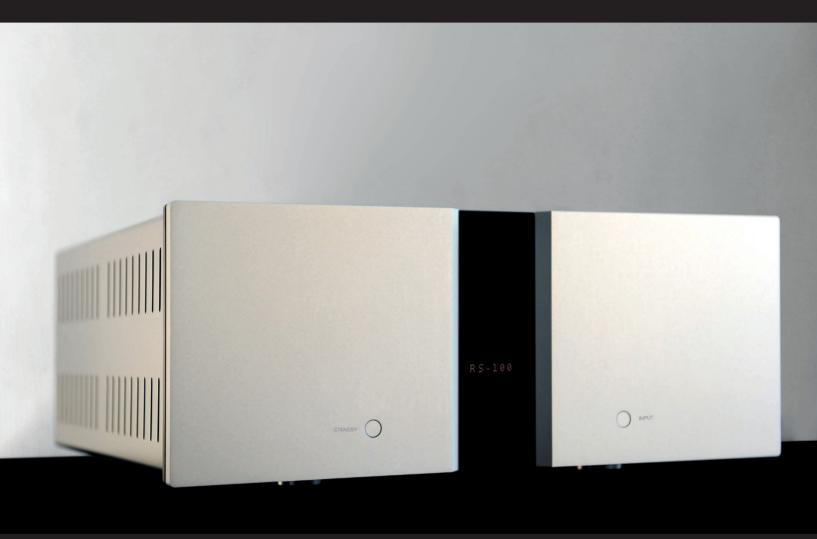

# RS-100

## RS-100

#### The RS-100 - Reference Series stereo poweramplifier

It is a true balanced stereo power amplifier running in our typical class AB mode, with enough power in class A to maintain the musicality every Vitus Audio products is so well known for.

The RS-100 shares the same technology as the RI-100, but with an enhanced output stage and power supply, it will offer an even better power handling, level of resolution and both micro and macro dynamics.