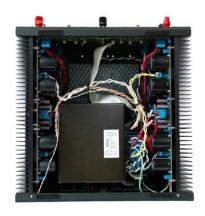

#### The RS-100 - Reference Series stereo poweramplifier

It is a true balanced stereo power amplifier running in our typical class AB mode, with enough power in class A to maintain the musicality every Vitus Audio products is so well known for.

The RS-100 shares the same technology as the RI-100, but with an enhanced output stage and power supply, it will offer an even better power handling, level of resolution and both micro and macro dynamics.