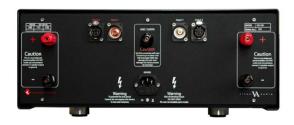

| INPUT       | XLR analog | RCA analog |
|-------------|------------|------------|
| Available   | 1          | 1          |
| Sensitivity | 0,7 Vrms   | 1,4 Vrms   |
| Impedance   | 10Kohm     | 10Kohm     |

| OUTPUT                | Speaker L | Speaker R |
|-----------------------|-----------|-----------|
| Available             | 1         | 1         |
| Impedance             | 75m0hm    | 75mOhm    |
| Power RMS (8/4 ohm)   | 300/600   | 300/600   |
| Frequency response    | +800kHz   | +800kHz   |
| Signal to noise ratio | >100dB    | >100dB    |
| THD + noise           | > 0,01%   | > 0,01%   |