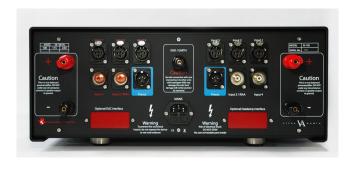

| INPUT       | XLR analog | RCA analog |
|-------------|------------|------------|
| Available   | 3          | 2          |
| Sensitivity | 0,7 Vrms   | 1,4 Vrms   |
| Impedance   | 22 ΚΩ      | 22 ΚΩ      |

| OUTPUT                | Speaker L    | Speaker R    | Pre out |
|-----------------------|--------------|--------------|---------|
| Available             | 1            | 1            | 1 (XLR) |
| Impedance             | $75 m\Omega$ | 75m $\Omega$ |         |
| Power RMS (8/4 ohm)   | 300/600      | 300/600      |         |
| Frequency response    | +800kHz      | +800kHz      |         |
| Signal to noise ratio | >100dB       | >100dB       |         |
| THD + noise           | > 0,01%      | > 0,01%      |         |