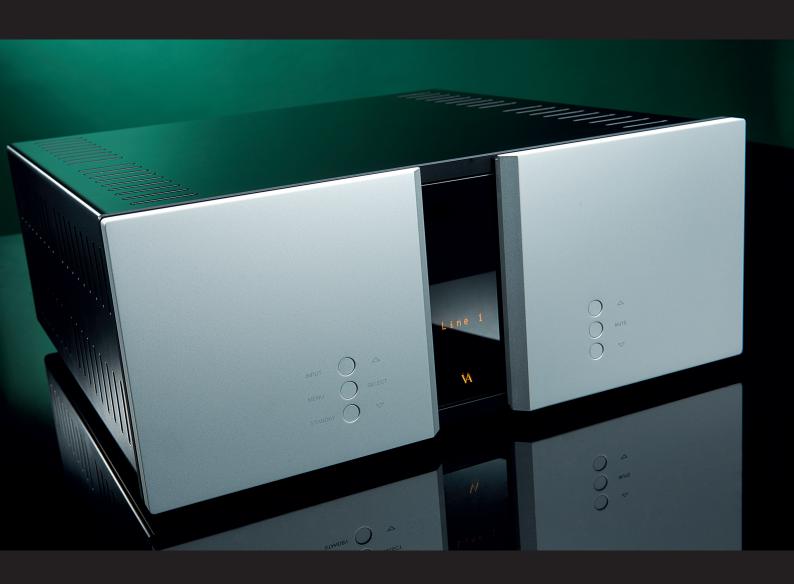

### The RI-100 - Reference Series integrated amplifier.

The RI-100 is a fully integrated amplifier, which includes an optional dac interface. In it's full configuration, the RI-100 will act as a standalone control centre, taking both analog and digital sources of any kind.

The RI-100's class AB setting is adjusted for maintaining the same musical performance of our class A amplifiers.

As with every Vitus Audio power amplifier, the power rating is extremely conservative. Our SS-010 with its 25Wrms in class A, has shown better power handling compared to amplifiers rated at several hundreds of watts - so imagine what this 300Wrms in 8 ohms will sound like...

A preamplifier output is provided to enable bi-amping. Paired with the RS-100, this will provide an extremly powerfull system, capable of handling pretty much any speaker system available on the market today.