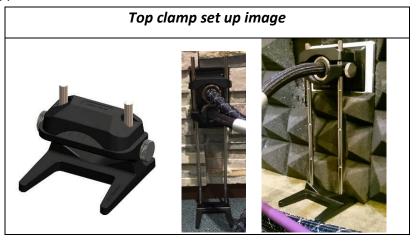

## **Top Clamp**

for NCF Booster (1pc/set)

FURUTECH original design --- Hybrid multi-material construction for improved sound quality

- Hybrid Construction Clamp: Combination stainless steel powder and special-antivibration metal powder composite molded body, coated in a special damping coating (black).
- Inserted into the clamp body is a nylon resin base plate featuring NCF Nano Crystal<sup>2</sup> Formula (NCF). Incorporated into selected Furutech products, NCF features a special crystalline material that has two 'active' properties. First, it generates negative ions that eliminate static. Second, it converts thermal energy into far infrared. Furutech combines this remarkable material with nano-sized ceramic particles and carbon powder for their additional 'piezoelectric effect' damping properties. The resulting Nano Crystal<sup>2</sup> Formula is the ultimate electrical and mechanical damping material. Created by Furutech, it is found exclusively in Furutech products.
- · Overall Dimensions: W 46 X L 90 X H 24mm approx.
- Net Weight: 295g approx. (1pc/set)