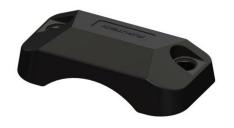

## **Top Clamp**

for NCF Booster (1pc/set)

FURUTECH original design --- Hybrid multi-material construction for improved sound quality

- Hybrid Construction Clamp: Combination stainless steel powder and special-antivibration metal powder composite molded body, coated in a special damping coating (black).
- Inserted into the clamp body is a nylon resin base plate featuring NCF Nano Crystal<sup>2</sup> Formula (NCF). Incorporated into selected Furutech products, NCF features a special crystalline material that has two 'active' properties. First, it generates negative ions that eliminate static. Second, it converts thermal energy into far infrared. Furutech combines this remarkable material with nano-sized ceramic particles and carbon powder for their additional 'piezoelectric effect' damping properties. The resulting Nano Crystal<sup>2</sup> Formula is the ultimate electrical and mechanical damping material. Created by Furutech, it is found exclusively in Furutech products.
- · Overall Dimensions: W 46 X L 90 X H 24mm approx.
- Net Weight: 295g approx. (1pc/set)