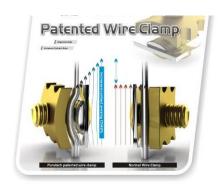

Furutech's total attention to detail and build quality extends right down to a specially designed patent-pending pressure plate (see below) that increases the contact area of the Alpha Conductors.

FI-09 Panel Cut-out Size (for Front mounting Use)