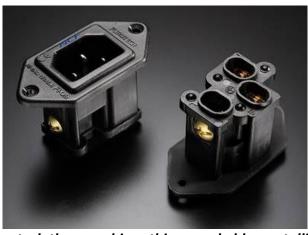

## High End Performance IEC INLET

FI-09 NCF(R) Rhodium Plated
Nano Crystal² Formula - Nano Crystalline,
Ceramic and Carbon Powder
Incorporated into select Furutech
products, Nano Crystal² Formula --- NCF is
comprised of a special crystalline material
that has two "active" properties. First, it
generates negative ions that eliminate
static and secondly, it converts thermal
energy into far-infrared.

## **Features**

- α (Alpha) Pure-Copper Rhodium-plated Conductor
- Materials: Nylon/fiberglass with special "NCF" anti-resonance damping material nano-sized crystalline, piezo ceramic particles and carbon powder
- Specifications: Accommodates wire diameters up to 4.0mm (set-screw)
- Dimensions: 60.5 (W) x 30.2mm (D) x 36.2mm (H) ±0.1mm
- Type: 2-pole+earth, Rated: 15A/250V