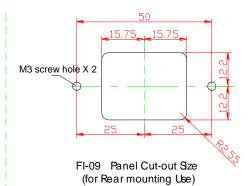

Furutech's total attention to detail and build quality extends right down to a specially designed patent-pending pressure plate (see below) that increases the contact area of the Alpha Conductors.

FI-09 Panel Cut-out Size (for Front mounting Use)