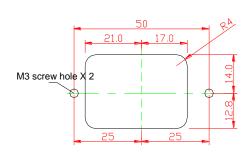

Furutech's total attention to detail and build quality extends right down to a specially designed patent-pending pressure plate (see below) that increases the contact area of the Alpha Conductors.

FI-09 Panel Cut-out Size (for Front mounting Use)