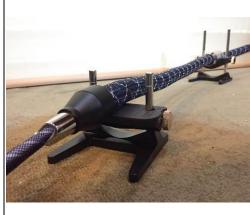

## Cradle-Flat

for NCF Booster (1pc/set) FURUTECH original design --- Hybrid multi-material construction for improved sound quality

## Construction and features of Cradle–Flat :

- 1. NCF (multi-material hybrid structure) ... Audio grade ABS resin (Base) and NCF formulated nylon resin (Cover)
- 2. Damping mat
- 3. Vibration transmission shaft (central column)
- 4. Vibration suppression wall (damping wall) ... damping structure to suppress resonance.
- 5. Air chamber ... Internal air pressure suppresses vibration.
- Overall Dimensions: W 46 X L 106 X H 22.5mm approx.
- Net Weight: 77.0g approx. (1pc/set)