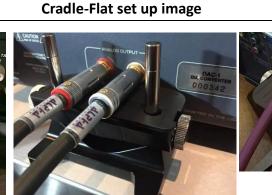

## Cradle-Flat

for NCF Booster (1pc/set) FURUTECH original design --- Hybrid multi-material construction for improved sound quality

## Construction and features of Cradle–Flat :

- 1. NCF (multi-material hybrid structure) ... Audio grade ABS resin (Base) and NCF formulated nylon resin (Cover)
- 2. Damping mat
- 3. Vibration transmission shaft (central column)
- 4. Vibration suppression wall (damping wall) ... damping structure to suppress resonance.
- 5. Air chamber ... Internal air pressure suppresses vibration.
- Overall Dimensions: W 46 X L 106 X H 22.5mm approx.
- Net Weight: 77.0g approx. (1pc/set)