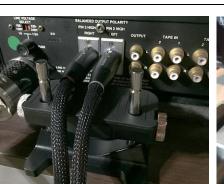

XLR connector / XLR connector / HDMI

Speaker Cable

Pre. AMP. & Power AMP.

| Product name | Product Introduction        | Jan Code |
|--------------|-----------------------------|----------|
| Cradle–Flat  | Cradle–Flat for NCF Booster |          |