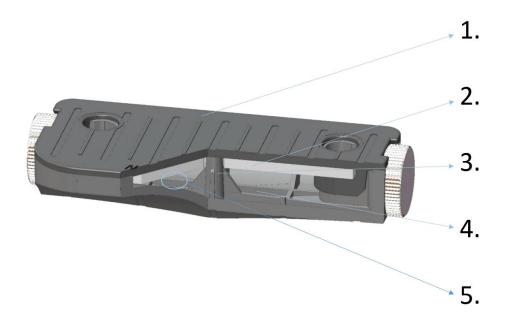

## Construction and features of Cradle–Flat :

- 1. NCF (multi-material hybrid structure) ... Audio grade ABS resin (Base) and NCF formulated nylon resin (Cover)
- 2. Damping mat
- 3. Vibration transmission shaft (central column)
- 4. Vibration suppression wall (damping wall) ... damping structure to suppress resonance.
- 5. Air chamber ... Internal air pressure suppresses vibration.
- Overall Dimensions: W 46 X L 106 X H 22.5mm approx.
- Net Weight: 77.0g approx. (1pc/set)